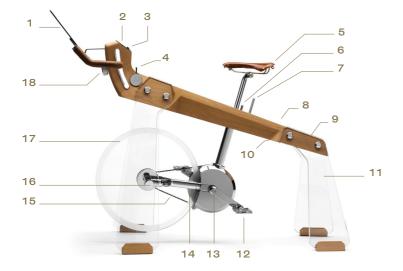

#### FEATURES

- 1 virtual coach
- 2 OLED display
- 3 safety brake
- 4 virtual gear shifter
- 5 adjustable and replaceable saddle
- 6 saddle height adjustable sleeve
- 7 saddle lock wrench
- 8 solid ash wood
- 9 10 hrs battery charge
- 10 aerial for communications ANT and bluetooth

- 11 tempered glass: supports
  - loads up to 110 kg
- 12 universal replaceable pedals
- 13 integrated power meter
- with ±2,5% accuracy
- 14 integrated brake pads
- 15 belt transmission: ensuring total quietness
- 16 freewheel bearing
- 17 multilayered glass flywheel
- 18 handlebar adjustment sleeve