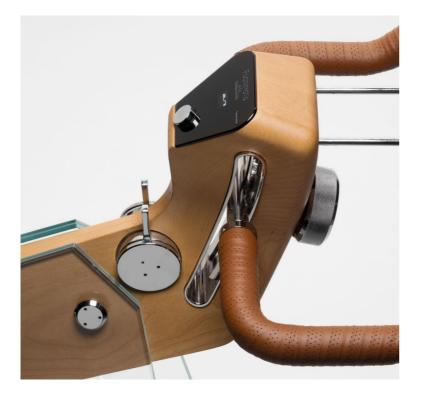

#### FEATURES

- 1 virtual coach
- 2 OLED display
- 3 safety brake
- 4 virtual gear shifter
- 5 adjustable and replaceable saddle
- 6 saddle height adjustable sleeve
- 7 saddle lock wrench
- 8 solid ash wood
- 9 10 hrs battery charge
- 10 aerial for communications ANT and bluetooth

- 11 tempered glass: supports
  - loads up to 110 kg
- 12 universal replaceable pedals
- 13 integrated power meter
- with ±2,5% accuracy
- 14 integrated brake pads
- 15 belt transmission: ensuring total quietness
- 16 freewheel bearing
- 17 multilayered glass flywheel
- 18 handlebar adjustment sleeve