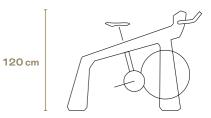

### PERFECT FITTING

Designed for perfect fitting – from "S" size to "XL" size – as both the saddle and the handlebar are adjustable, so you can adapt it to your body and maintain the proper posture while working out.