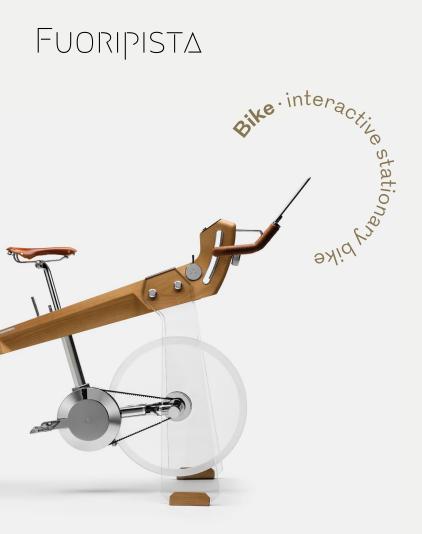

# FUORIPISTA

## INTERACTIVE STATIONARY BIKE

Fuoripista *Bike* is the first Elite-branded product created from the partnership with Adriano Design: the innovative indoor stationary bike that becomes a sculptural element with an iconic image.

Made in Italy, created with natural refined materials and super performing, Fuoripista introduces a totally new design that highlights beauty, elegance and clean lines.

## REFINED MATERIALS

Ash wood, tempered glass, aluminum, steel: we chose refined materials as they're natural, sustainable and ideal to have around every day. Designed to last for a very long time with no end-of-life, this is a responsible, inherently "green" choice.