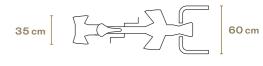

### PERFECT FITTING

Designed for perfect fitting – from "S" size to "XL" size – as both the saddle and the handlebar are adjustable, so you can adapt it to your body and maintain the proper posture while working out.