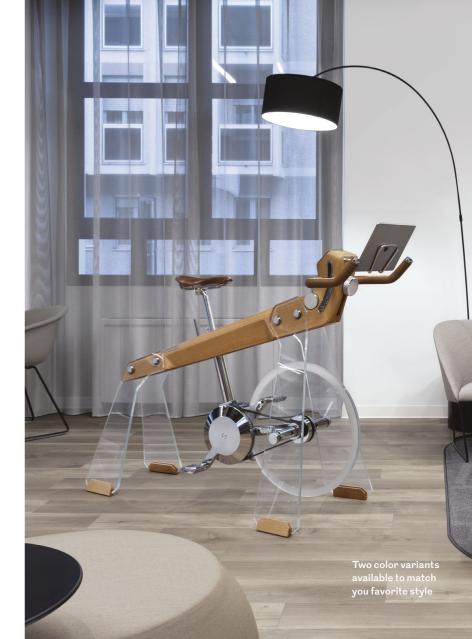

Made in Italy, created with natural refined materials and super performing, Fuoripista introduces a totally new design that highlights beauty, elegance and clean lines.

## REFINED MATERIALS

Ash wood, tempered glass, aluminum, steel: we chose refined materials as they're natural, sustainable and ideal to have around every day. Designed to last for a very long time with no end-of-life, this is a responsible, inherently "green" choice.