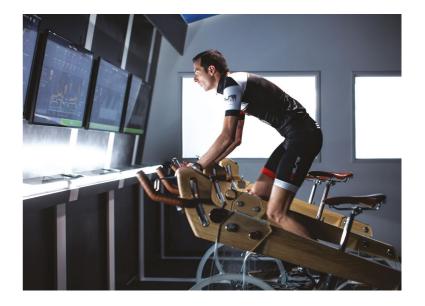

## TECHNOLOGICAL AND INTERACTIVE

Having the most evolved equipment in the indoor cycling world makes it possible to experiment all kinds of workouts, constantly monitoring your performance and connecting to the virtual coach and the community.

#### FEATURES

- 1 virtual coach
- 2 OLED display
- 3 safety brake
- 4 virtual gear shifter
- 5 adjustable and replaceable saddle
- 6 saddle height adjustable sleeve
- 7 saddle lock wrench
- 8 solid ash wood
- 9 10 hrs battery charge
- 10 aerial for communications ANT and bluetooth

- 11 tempered glass: supports
  - loads up to 110 kg
- 12 universal replaceable pedals
- 13 integrated power meter
- with ±2,5% accuracy
- 14 integrated brake pads
- 15 belt transmission: ensuring total quietness
- 16 freewheel bearing
- 17 multilayered glass flywheel
- 18 handlebar adjustment sleeve