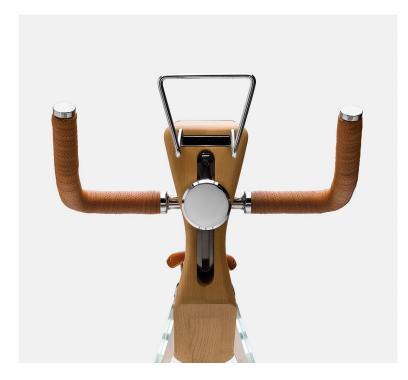

## INTERACTIVE STATIONARY BIKE

Fuoripista *Bike* is the first Elite-branded product created from the partnership with Adriano Design: the innovative indoor stationary bike that becomes a sculptural element with an iconic image.

Made in Italy, created with natural refined materials and super performing, Fuoripista introduces a totally new design that highlights beauty, elegance and clean lines.

### PERFECT FITTING

Designed for perfect fitting – from "S" size to "XL" size – as both the saddle and the handlebar are adjustable, so you can adapt it to your body and maintain the proper posture while working out.