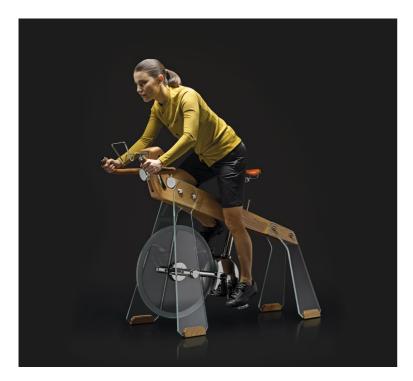

## INTERACTIVE STATIONARY BIKE

Fuoripista *Bike* is the first Elite-branded product created from the partnership with Adriano Design: the innovative indoor stationary bike that becomes a sculptural element with an iconic image.

Made in Italy, created with natural refined materials and super performing, Fuoripista introduces a totally new design that highlights beauty, elegance and clean lines.

## REFINED MATERIALS

Ash wood, tempered glass, aluminum, steel: we chose refined materials as they're natural, sustainable and ideal to have around every day. Designed to last for a very long time with no end-of-life, this is a responsible, inherently "green" choice.