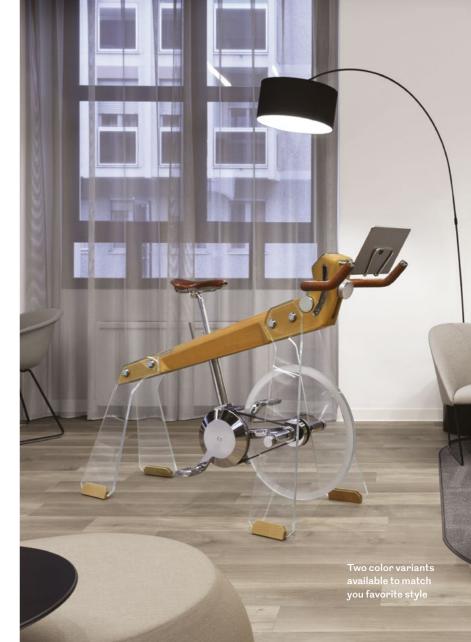

## REFINED MATERIALS

Ash wood, tempered glass, aluminum, steel and leather: we chose refined materials as they're natural, sustainable and ideal to have around every day. Designed to last for a very long time with no end-of-life, this is a responsible, inherently "green" choice.