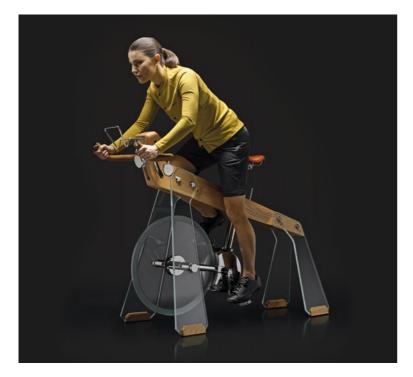

## INTERACTIVE STATIONARY BIKE

Fuoripista *Bike* is the first Elite-branded product created from the partnership with Adriano Design: the innovative indoor stationary bike that becomes a sculptural element with an iconic image.

Made in Italy, created with natural refined materials and super performing, Fuoripista introduces a totally new design that highlights beauty, elegance and clean lines.

### PERFECT FITTING

Designed for perfect fitting – from "S" size to "XL" size – as both the saddle and the handlebar are adjustable, so you can adapt it to your body and maintain the proper posture while working out.

## TECHNOLOGICAL AND INTERACTIVE

Having the most evolved equipment in the indoor cycling world makes it possible to experiment all kinds of workouts, constantly monitoring your performance and connecting to the virtual coach and the community.

### **FEATURES**

- virtual coach 1
- OLED display 2
- safety brake З
- virtual gear shifter 4
- adjustable and replaceable saddle 5
- saddle height adjustable sleeve 6
- 7 saddle lock wrench
- 8 solid ash wood
- 9 10 hrs battery charge
- 10 aerial for communications ANT and bluetooth

- 11 tempered glass: supports
  - loads up to 110 kg
- 12 universal replaceable pedals
- 13 integrated power meter
- with  $\pm 2,5\%$  accuracy
- 14 integrated brake pads
- 15 belt transmission: ensuring total quietness
- 16 freewheel bearing
- 17 multilayered glass flywheel
- 18 handlebar adjustment sleeve