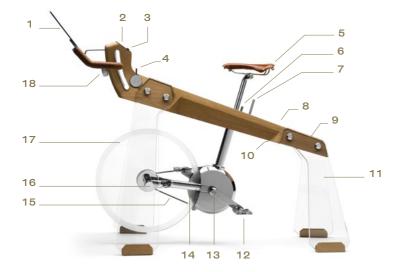

### **FEATURES**

- virtual coach 1
- OLED display 2
- safety brake З
- virtual gear shifter 4
- adjustable and replaceable saddle 5
- saddle height adjustable sleeve 6
- 7 saddle lock wrench
- 8 solid ash wood
- 9 10 hrs battery charge
- 10 aerial for communications ANT and bluetooth

- 11 tempered glass: supports
  - loads up to 110 kg
- 12 universal replaceable pedals
- 13 integrated power meter
- with  $\pm 2,5\%$  accuracy
- 14 integrated brake pads
- 15 belt transmission: ensuring total quietness
- 16 freewheel bearing
- 17 multilayered glass flywheel
- 18 handlebar adjustment sleeve