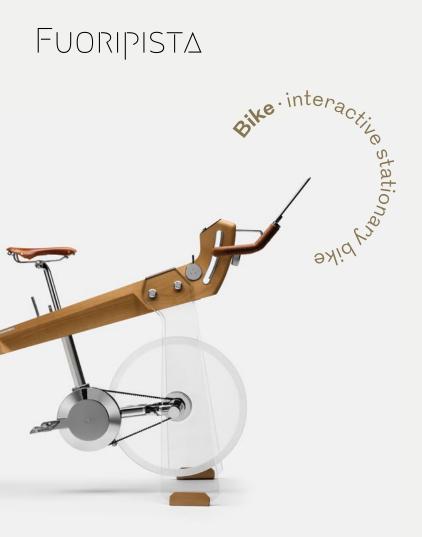

## INTERACTIVE STATIONARY BIKE

Fuoripista *Bike* is the first Elite-branded product created from the partnership with Adriano Design: the innovative indoor stationary bike that becomes a sculptural element with an iconic image.

Made in Italy, created with natural refined materials and super performing, Fuoripista introduces a totally new design that highlights beauty, elegance and clean lines.

## REFINED MATERIALS

Ash wood, tempered glass, aluminum, steel and leather: we chose refined materials as they're natural, sustainable and ideal to have around every day. Designed to last for a very long time with no end-of-life, this is a responsible, inherently "green" choice.