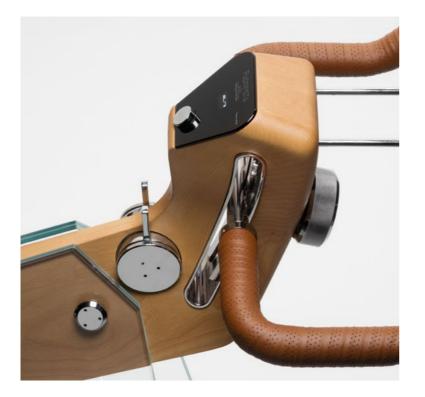

### **FEATURES**

- virtual coach 1
- OLED display 2
- safety brake З
- virtual gear shifter 4
- adjustable and replaceable saddle 5
- saddle height adjustable sleeve 6
- 7 saddle lock wrench
- 8 solid ash wood
- 9 10 hrs battery charge
- 10 aerial for communications ANT and bluetooth

- 11 tempered glass: supports
  - loads up to 110 kg
- 12 universal replaceable pedals
- 13 integrated power meter
- with  $\pm 2,5\%$  accuracy
- 14 integrated brake pads
- 15 belt transmission: ensuring total quietness
- 16 freewheel bearing
- 17 multilayered glass flywheel
- 18 handlebar adjustment sleeve