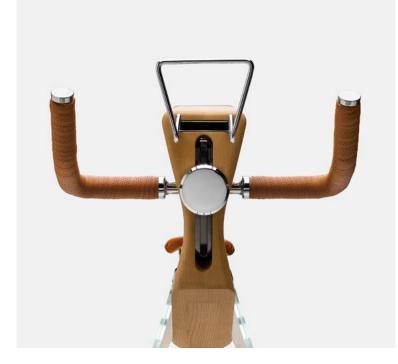

## REFINED MATERIALS

Ash wood, tempered glass, aluminum, steel and leather: we chose refined materials as they're natural, sustainable and ideal to have around every day. Designed to last for a very long time with no end-of-life, this is a responsible, inherently "green" choice.

### PERFECT FITTING

Designed for perfect fitting – from "S" size to "XL" size – as both the saddle and the handlebar are adjustable, so you can adapt it to your body and maintain the proper posture while working out.

### **FEATURES**

- virtual coach 1
- OLED display 2
- safety brake З
- virtual gear shifter 4
- adjustable and replaceable saddle 5
- saddle height adjustable sleeve 6
- 7 saddle lock wrench
- 8 solid ash wood
- 9 10 hrs battery charge
- 10 aerial for communications ANT and bluetooth

- 11 tempered glass: supports
  - loads up to 110 kg
- 12 universal replaceable pedals
- 13 integrated power meter
- with  $\pm 2,5\%$  accuracy
- 14 integrated brake pads
- 15 belt transmission: ensuring total quietness
- 16 freewheel bearing
- 17 multilayered glass flywheel
- 18 handlebar adjustment sleeve