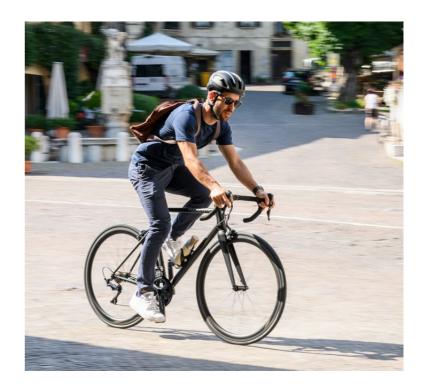

# FOR ALL BIKES

MIA and MIA THERMO are compatible with all commercially available bottlecages.
The external bottle diameter, 73 mm on the base, ensures a universal fit on any bottlecage.

These water bottles are perfect to match the frame of your bike and bottle cage, or to be carried around with you every day, in your office and at the gym.