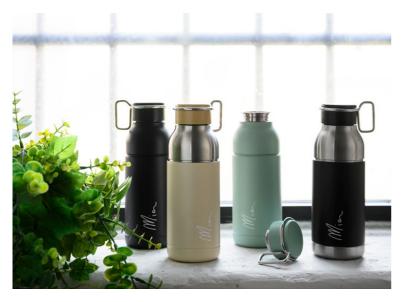

### IN TWO VERSIONS

MIA is available in two versions. The standard MIA 650 ml bottle is made with a single container and it's non-thermal.

MIA THERMO 550 ml is made of two containers welded together to keep liquid hot or cold. Between these two containers, there are stringent vacuum conditions that make it possible to create a thermal gap.

## TECHNICAL SPECIFICATIONS

|                                  | MIA                                                 | MIATHERMO                                    |
|----------------------------------|-----------------------------------------------------|----------------------------------------------|
|                                  | 73 mm                                               | 73 mm                                        |
| Capacity                         | 650 ml                                              | 550 ml                                       |
| Weight                           | 211 g                                               | 347 g                                        |
| Dishwasher safe<br>Max Temp 65°C | YES                                                 | YES                                          |
| Thermal<br>properties            | NO                                                  | 12 hours hot drinks,<br>24 hours cold drinks |
| Colours                          | > black<br>> black and silver<br>> beige<br>> green | > black and silver<br>> green and silver     |
|                                  |                                                     |                                              |