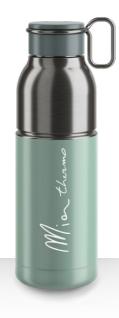

### IN TWO VERSIONS

MIA is available in two versions. The standard MIA 650 ml bottle is made with a single container and it's non-thermal.

MIA THERMO 550 ml is made of two containers welded together to keep liquid hot or cold. Between these two containers, there are stringent vacuum conditions that make it possible to create a thermal gap.