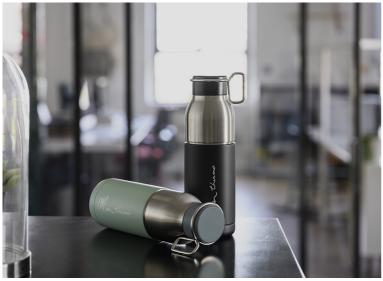

### IT TAKES A FINGER

This bottle comes with a practical steel screw cap that ensures perfect air-tightness even without making use of plastic seals. In fact, MIA is completely plastic-free.

The bottle is easy to carry with a nice steel loop handle so you can use a single finger to carry it around.

### IN TWO VERSIONS

MIA is available in two versions. The standard MIA 650 ml bottle is made with a single container and it's non-thermal.

MIA THERMO 550 ml is made of two containers welded together to keep liquid hot or cold. Between these two containers, there are stringent vacuum conditions that make it possible to create a thermal gap.