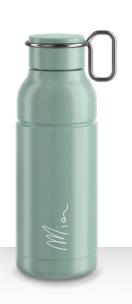

## SAFE AND SANITARY, 100% STAINLESS STEEL

MIA is the Elite water bottle entirely made of stainless steel, from top to bottom. Stainless steel is long-lasting, rustproof and easy to wash. Just fill the bottle with hot water and a drop of neutral detergent, shake it, empty it, rinse it and let it dry.

Totally BPA-free (Bisphenol A), AISI 304 stainless steel is completely recyclable and food safe according to current legislation.

### IT TAKES A FINGER

This bottle comes with a practical steel screw cap that ensures perfect air-tightness even without making use of plastic seals. In fact, MIA is completely plastic-free.

The bottle is easy to carry with a nice steel loop handle so you can use a single finger to carry it around.

### IN TWO VERSIONS

MIA is available in two versions. The standard MIA 650 ml bottle is made with a single container and it's non-thermal.

MIA THERMO 550 ml is made of two containers welded together to keep liquid hot or cold. Between these two containers, there are stringent vacuum conditions that make it possible to create a thermal gap.