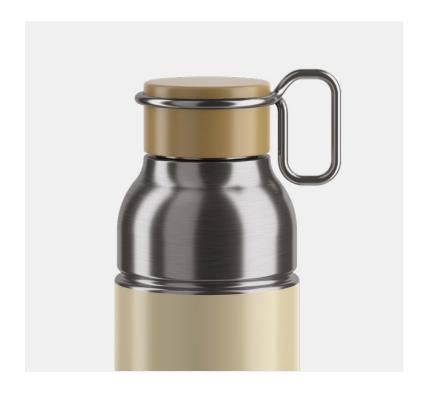

## SAFE AND SANITARY, 100% STAINLESS STEEL

MIA is the Elite water bottle entirely made of stainless steel, from top to bottom. Stainless steel is long-lasting, rustproof and easy to wash. Just fill the bottle with hot water and a drop of neutral detergent, shake it, empty it, rinse it and let it dry.

### IT TAKES A FINGER

This bottle comes with a practical steel screw cap that ensures perfect air-tightness even without making use of plastic seals. In fact, MIA is completely plastic-free.

The bottle is easy to carry with a nice steel loop handle so you can use a single finger to carry it around.