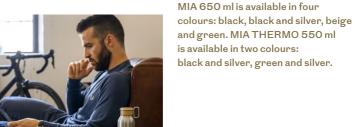

### IN TWO VERSIONS

MIA is available in two versions. The standard MIA 650 ml bottle is made with a single container and it's non-thermal.

MIA THERMO 550 ml is made of two containers welded together to keep liquid hot or cold. Between these two containers, there are stringent vacuum conditions that make it possible to create a thermal gap.

## TECHNICAL SPECIFICATIONS

|                                  | MIA                                                 | MIATHERMO                                    |
|----------------------------------|-----------------------------------------------------|----------------------------------------------|
|                                  | 73 mm                                               | 73 mm                                        |
| Capacity                         | 650 ml                                              | 550 ml                                       |
| Weight                           | 211 g                                               | 347 g                                        |
| Dishwasher safe<br>Max Temp 65°C | YES                                                 | YES                                          |
| Thermal<br>properties            | NO                                                  | 12 hours hot drinks,<br>24 hours cold drinks |
| Colours                          | > black<br>> black and silver<br>> beige<br>> green | > black and silver<br>> green and silver     |
|                                  |                                                     |                                              |