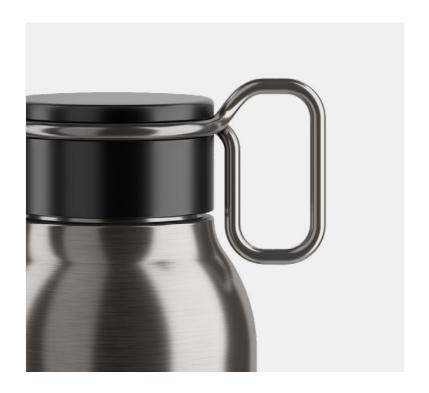

### IT TAKES A FINGER

This bottle comes with a practical steel screw cap that ensures perfect air-tightness even without making use of plastic seals. In fact, MIA is completely plastic-free.

The bottle is easy to carry with a nice steel loop handle so you can use a single finger to carry it around.