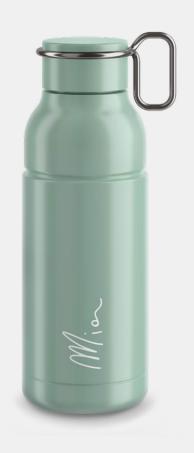

## FUORIPISTA

MIA / MIA THERMO

## SAFE AND SANITARY, 100% STAINLESS STEEL

MIA is the Elite water bottle entirely made of stainless steel, from top to bottom. Stainless steel is long-lasting, rustproof and easy to wash. Just fill the bottle with hot water and a drop of neutral detergent, shake it, empty it, rinse it and let it dry.

### IT TAKES A FINGER

This bottle comes with a practical steel screw cap that ensures perfect air-tightness even without making use of plastic seals. In fact, MIA is completely plastic-free.

The bottle is easy to carry with a nice steel loop handle so you can use a single finger to carry it around.