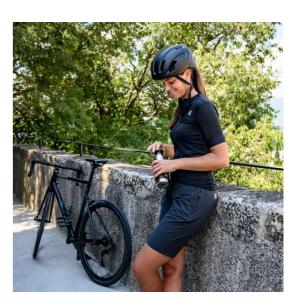

# FOR ALL BIKES

MIA and MIA THERMO are compatible with all commercially available bottlecages.
The external bottle diameter, 73 mm on the base, ensures a universal fit on any bottlecage.

These water bottles are perfect to match the frame of your bike and bottle cage, or to be carried around with you every day, in your office and at the gym.