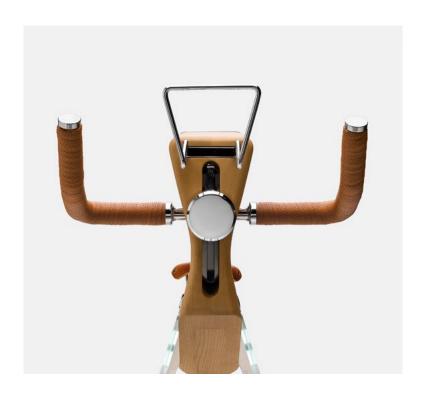

# PERFECT FITTING

Designed for perfect fitting – from "S" size to "XL" size – as both the saddle and the handlebar are adjustable, so you can adapt it to your body and maintain the proper posture while working out.

## REFINED MATERIALS

Ash wood, tempered glass, aluminum, steel and leather: we chose refined materials as they're natural, sustainable and ideal to have around every day. Designed to last for a very long time with no end-of-life, this is a responsible, inherently "green" choice.