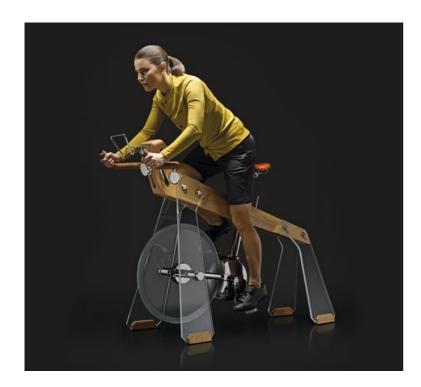

## INTERACTIVE STATIONARY BIKE

Fuoripista *Bike* is the first Elite-branded product created from the partnership with Adriano Design: the innovative indoor stationary bike that becomes a sculptural element with an iconic image.

Made in Italy, created with natural refined materials and super performing, Fuoripista introduces a totally new design that highlights beauty, elegance and clean lines.

# PERFECT FITTING

Designed for perfect fitting – from "S" size to "XL" size – as both the saddle and the handlebar are adjustable, so you can adapt it to your body and maintain the proper posture while working out.

# TECHNOLOGICAL AND INTERACTIVE

Having the most evolved equipment in the indoor cycling world makes it possible to experiment all kinds of workouts, constantly monitoring your performance and connecting to the virtual coach and the community.

### **FEATURES**

- 1 virtual coach
- 2 OLED display
- 3 safety brake
- 4 virtual gear shifter
- 5 adjustable and replaceable saddle
- 6 saddle height adjustable sleeve
- 7 saddle lock wrench
- 8 solid ash wood
- 9 10 hrs battery charge
- 10 aerial for communications ANT and bluetooth

- 11 tempered glass: supports loads up to 110 kg
- 12 universal replaceable pedals
- 13 integrated power meter with ±2,5% accuracy
- 14 integrated track brakes
- 15 belt transmission: ensuring total quietness
- 16 freewheel bearing
- $17\,$  multilayered glass flywheel
- 18 handlebar adjustment sleeve

### TECH SPECS

| Max load<br>bearing     |                      | 110 kg      |
|-------------------------|----------------------|-------------|
| Max<br>gradient         | 60 rpm<br>30-28 gear | 25 <b>%</b> |
| Resistance<br>levels    |                      | 16          |
| Power meter<br>accuracy |                      | ± 2,5 %     |
| Battery<br>life         |                      | 10 h        |