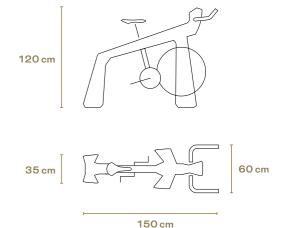

# PERFECT FITTING

Designed for perfect fitting – from "S" size to "XL" size – as both the saddle and the handlebar are adjustable, so you can adapt it to your body and maintain the proper posture while working out.

### TECH SPECS

| Max load<br>bearing     |                      | 110 kg      |
|-------------------------|----------------------|-------------|
| Max<br>gradient         | 60 rpm<br>30-28 gear | 25 <b>%</b> |
| Resistance<br>levels    |                      | 16          |
| Power meter<br>accuracy |                      | ± 2,5 %     |
| Battery<br>life         |                      | 10 h        |