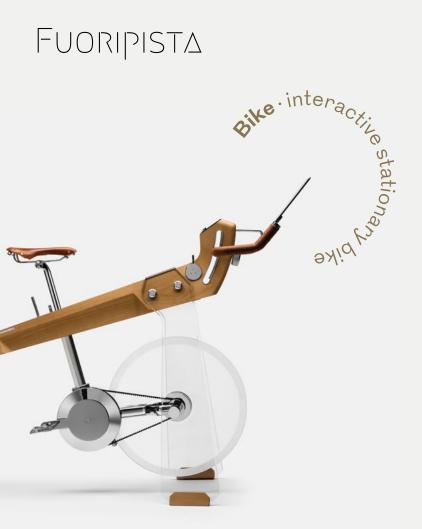

## INTERACTIVE STATIONARY BIKE

Fuoripista *Bike* is the first Elite-branded product created from the partnership with Adriano Design: the innovative indoor stationary bike that becomes a sculptural element with an iconic image.

Made in Italy, created with natural refined materials and super performing, Fuoripista introduces a totally new design that highlights beauty, elegance and clean lines.

## REFINED MATERIALS

Ash wood, tempered glass, aluminum, steel and leather: we chose refined materials as they're natural, sustainable and ideal to have around every day. Designed to last for a very long time with no end-of-life, this is a responsible, inherently "green" choice.