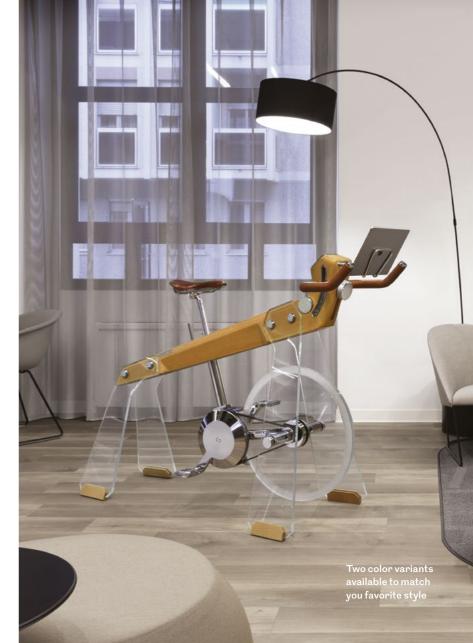

Made in Italy, created with natural refined materials and super performing, Fuoripista introduces a totally new design that highlights beauty, elegance and clean lines.

## REFINED MATERIALS

Ash wood, tempered glass, aluminum, steel and leather: we chose refined materials as they're natural, sustainable and ideal to have around every day. Designed to last for a very long time with no end-of-life, this is a responsible, inherently "green" choice.