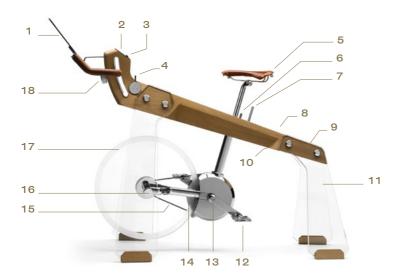

### **FEATURES**

- 1 virtual coach
- 2 OLED display
- 3 safety brake
- 4 virtual gear shifter
- 5 adjustable and replaceable saddle
- 6 saddle height adjustable sleeve
- 7 saddle lock wrench
- 8 solid ash wood
- 9 10 hrs battery charge
- 10 aerial for communications ANT and bluetooth

- 11 tempered glass: supports loads up to 110 kg
- 12 universal replaceable pedals
- 13 integrated power meter with ±2,5% accuracy
- 14 integrated track brakes
- 15 belt transmission: ensuring total quietness
- 16 freewheel bearing
- $17\,$  multilayered glass flywheel
- 18 handlebar adjustment sleeve