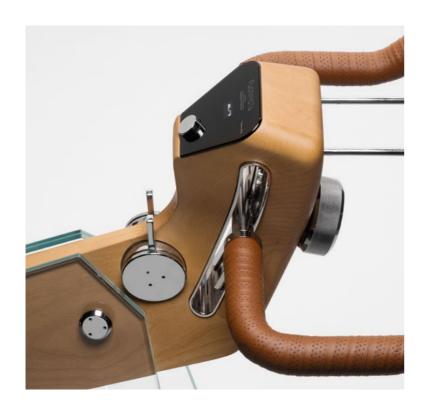

### **FEATURES**

- 1 virtual coach
- 2 OLED display
- 3 safety brake
- 4 virtual gear shifter
- 5 adjustable and replaceable saddle
- 6 saddle height adjustable sleeve
- 7 saddle lock wrench
- 8 solid ash wood
- 9 10 hrs battery charge
- 10 aerial for communications ANT and bluetooth

- 11 tempered glass: supports loads up to 110 kg
- 12 universal replaceable pedals
- 13 integrated power meter with ±2,5% accuracy
- 14 integrated track brakes
- 15 belt transmission: ensuring total quietness
- 16 freewheel bearing
- $17\,$  multilayered glass flywheel
- 18 handlebar adjustment sleeve