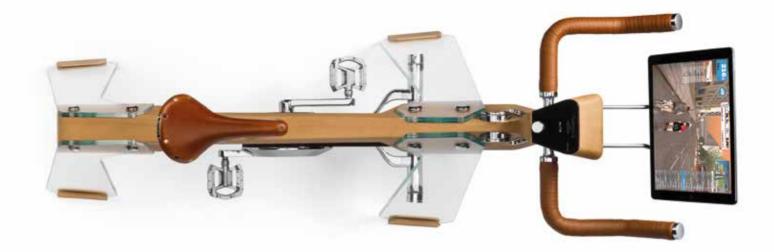

Fuoripista Bike is an unusual, highly original product from a new brand launched by ELITE with consultancy by Adriano Design. It's the result of a different approach – hence the name Fuoripista, or off-piste – complementing ELITE's experience with an unusual way of interpreting sports activities, combining a concept of well-being with lifestyle. Its design and warm, high-quality materials enable the Bike to stand out from traditional sports equipment, transforming it into furnishing object, a sculptural element that can be placed anywhere, even in the lounge or under-cover outdoor areas. The Bike is made of ash, tempered glass, aluminium, steel and leather, with great attention lavished on even the smallest detail. These select materials have also been chosen because they are natural and sustainable. The 50 cm flywheel, weighing 15 kg, is also made of glass. It is one of the largest flywheels in the indoor training world and enables the Bike to create a hyper-realistic simulation of the ride, especially during high-intensity workouts. The main body is in solid ash given a closed-pore multilayer treatment with a water-based varnish that makes it waterproof. The handlebars and saddle are clad in real leather. In conclusion, the Fuoripista Bike provides an opportunity to follow personalised routes and training programmes as well as real, virtual or GPS routes. It also enables users to train with a virtual coach according to preset objectives or to connect with the training community and pedal online with other cyclists, making exercising fun and not just a solo activity. www.elite-it.com

Made of solid ash, tempered glass, aluminium, steel and leather, the Fuoripista Bike has an unusual, eye-catching look