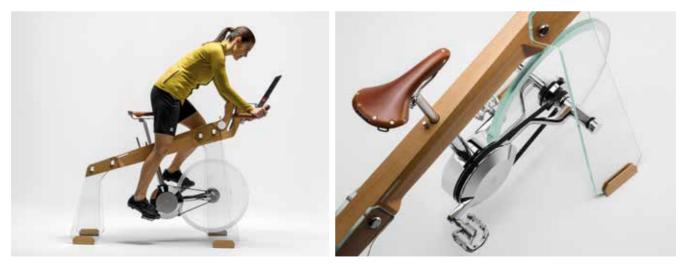

Fuoripista Bike is an unusual, highly original product from a new brand launched by ELITE with consultancy by Adriano Design. It's the result of a different approach – hence the name Fuoripista, or off-piste – complementing ELITE's experience with an unusual way of interpreting sports activities, combining a concept of well-being with lifestyle. Its design and warm, high-quality materials enable the Bike to stand out from traditional sports equipment, transforming it into furnishing object, a sculptural element that can be placed anywhere, even in the lounge or under-cover outdoor areas. The Bike is made of ash, tempered glass, aluminium, steel and leather, with great attention lavished on even the smallest detail. These select materials have also been chosen because they are natural and sustainable. The 50 cm flywheel, weighing 15 kg, is also made of glass. It is one of the largest flywheels in the indoor training world and enables the Bike to create a hyper-realistic simulation of the ride, especially during high-intensity workouts. The main body is in solid ash given a closed-pore multilayer treatment with a water-based varnish that makes it waterproof. The handlebars and saddle are clad in real leather. In conclusion, the Fuoripista Bike provides an opportunity to follow personalised routes and training programmes as well as real, virtual or GPS routes. It also enables users to train with a virtual coach according to preset objectives or to connect with the training community and pedal online with other cyclists, making exercising fun and not just a solo activity. www.elite-it.com

Made of solid ash, tempered glass, aluminium, steel and leather, the Fuoripista Bike has an unusual, eye-catching look