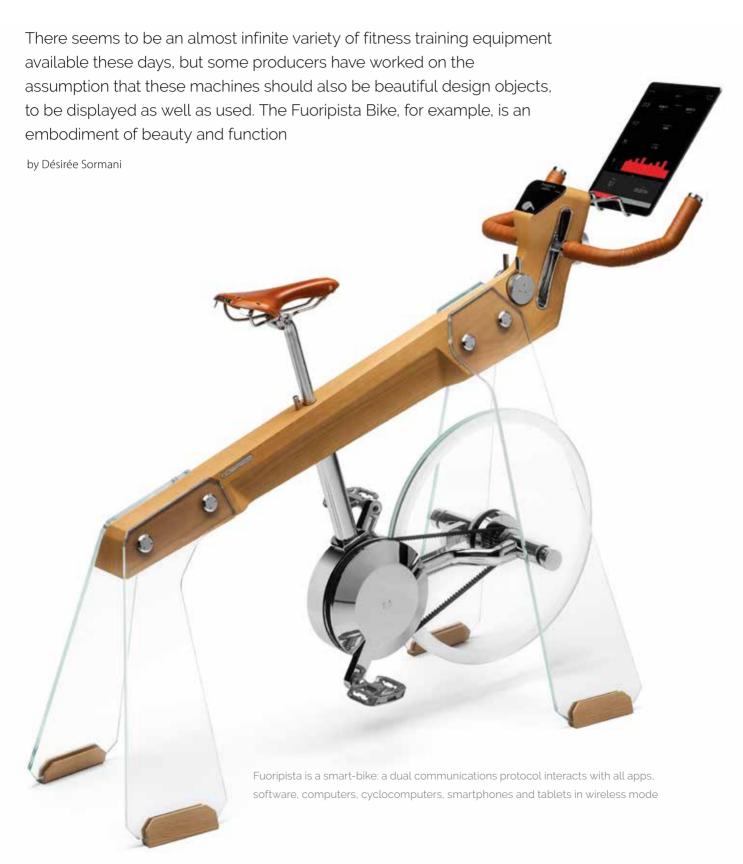

## PEDALLING IN STYLE

Reeping fit has never been so important. This applies to on-board life, too, and yachts often carry a large number of toys so that guests can spend happy hours in pleasurable activity - not only splashing about in the sea! When it's done on equipment with an unusual, attractive design then training crosses over into style and status.

Fuoripista Bike is an unusual, highly original product from a new brand launched by ELITE with consultancy by Adriano Design. It's the result of a different approach – hence the name Fuoripista, or off-piste – complementing ELITE's experience with an unusual way of interpreting sports activities, combining a concept of well-being with lifestyle. Its design and warm, high-quality materials enable the Bike to stand out from traditional sports equipment, transforming it into furnishing object, a sculptural element that can be placed anywhere, even in the lounge or under-cover outdoor areas. The Bike is made of ash, tempered glass, aluminium, steel and leather, with great attention lavished on even the smallest detail. These select materials have also been chosen because they are natural and sustainable. The 50 cm flywheel, weighing 15 kg, is also made of glass. It is one of the largest flywheels in the indoor training world and enables the Bike to create a hyper-realistic simulation of the ride, especially during high-intensity workouts. The main body is in solid ash given a closed-pore multilayer treatment with a water-based varnish that makes it waterproof. The handlebars and saddle are clad in real leather. In conclusion, the Fuoripista Bike provides an opportunity to follow personalised routes and training programmes as well as real, virtual or GPS routes. It also enables users to train with a virtual coach according to preset objectives or to connect with the training community and pedal online with other cyclists, making exercising fun and not just a solo activity. www.elite-it.com

Made of solid ash, tempered glass, aluminium, steel and leather, the Fuoripista Bike has an unusual, eye-catching look